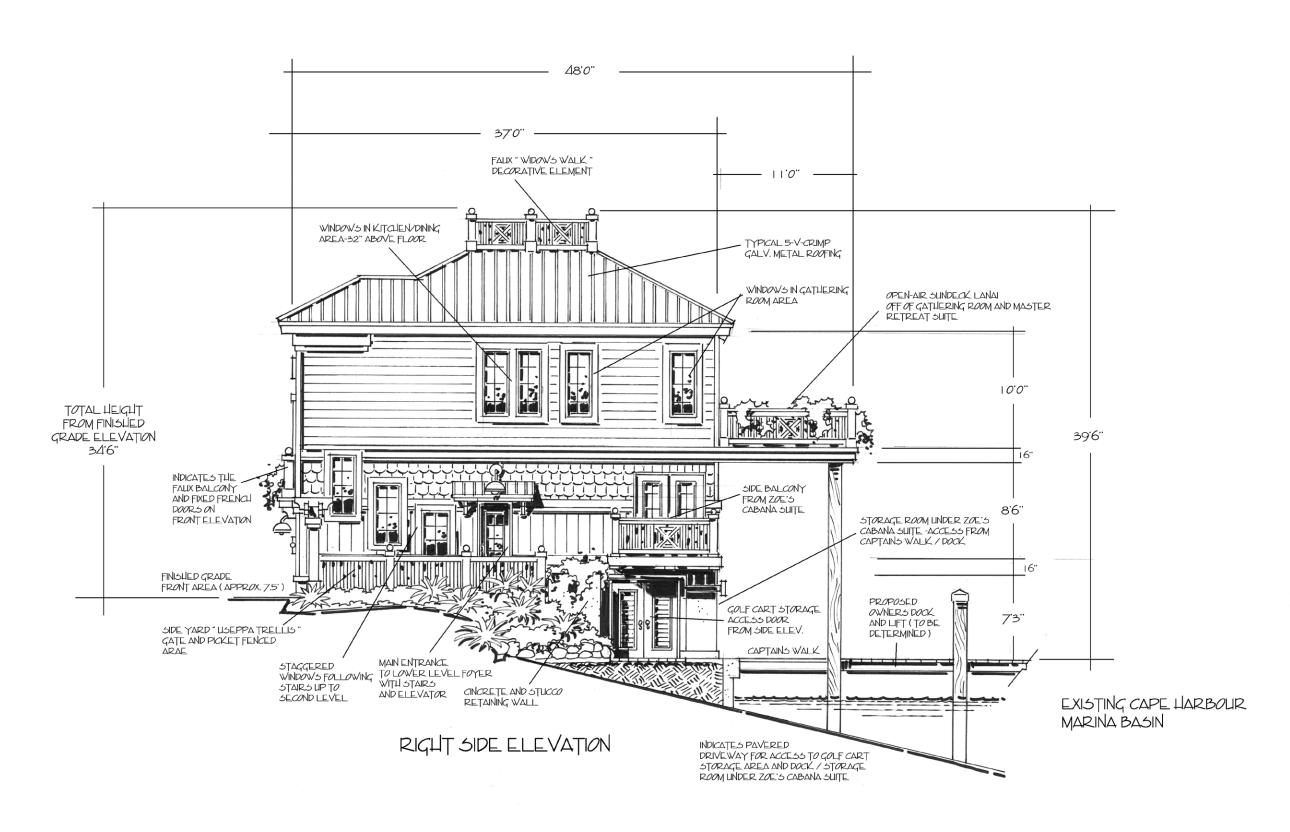

## WILL'S FUNKY FISH HOUSE REVISED / FINAL ELEVATION DESIGN CONCEPTS

REVISED DATE: JAN. 20, 2009 / DESIGNED BY: STEVEN BRADFORD TURNER / BRADFORD & COMPANY DESIGN GROUP, INC. 239-541-3906 / SCALE: 1/4" = 1'0"