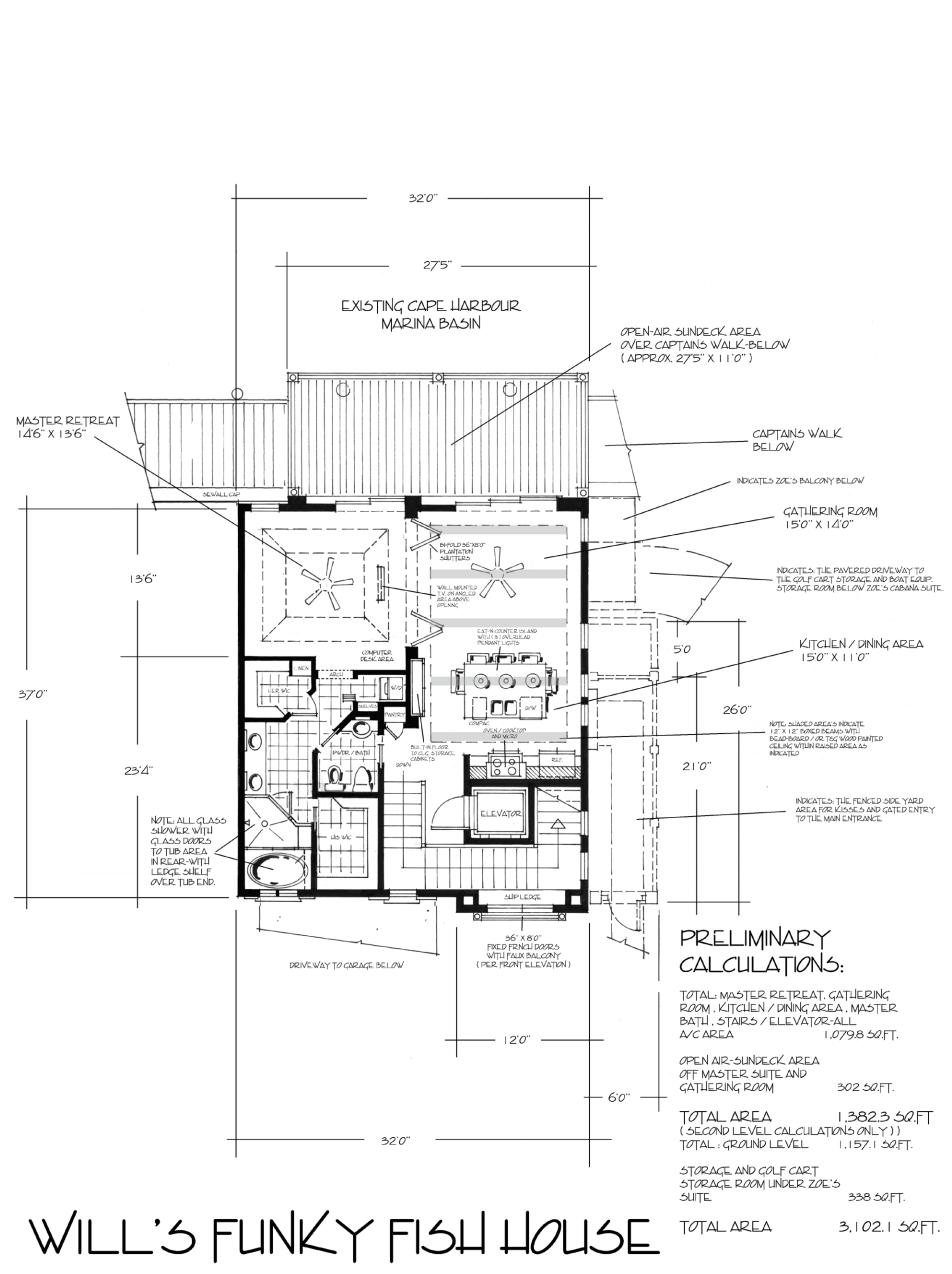

REVISED / FINAL SECOND LEVEL CONCEPT PLAN

REVISED DATE: JAN. 20, 2009 / DESIGNED BY: STEVEN BRADFORD TURNER BRADFORD & COMPANY DESIGN GROUP, INC. / 239-541-3906 / 5CALE: 1/4" = 1'0"