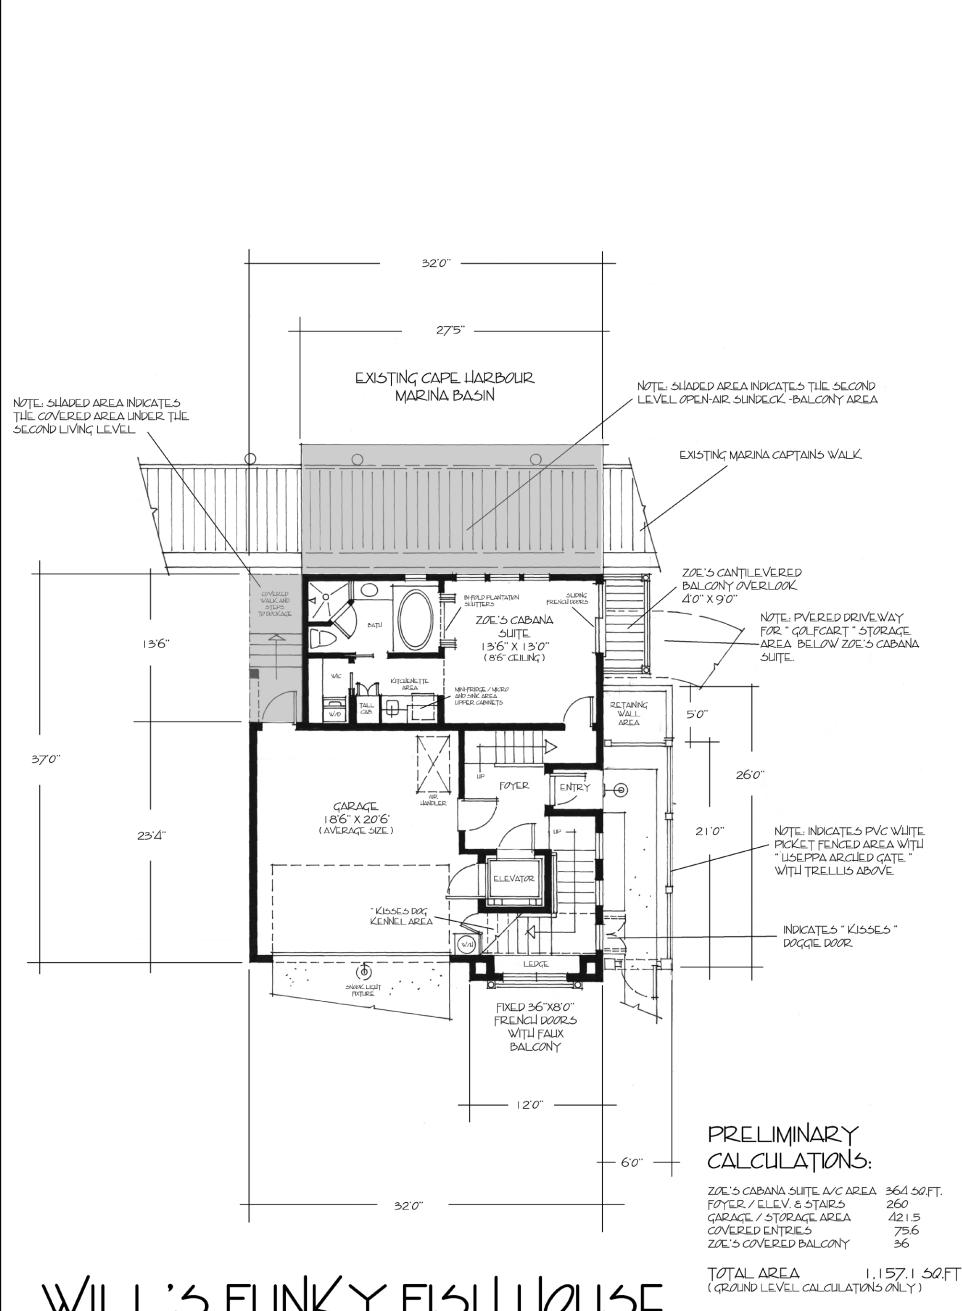

## WILL'S FUNKY FISH HOUSE

REVISED / FINAL GROUND LEVEL CONCEPT PLAN

REVISED DATE: JAN. 20, 2009 / DESIGNED BY: STEVEN BRADFORD TURNER BRADFORD & COMPANY DESIGN GROUP, INC. / 239-541-3906 / 5CALE: 1/4" = 1'0"