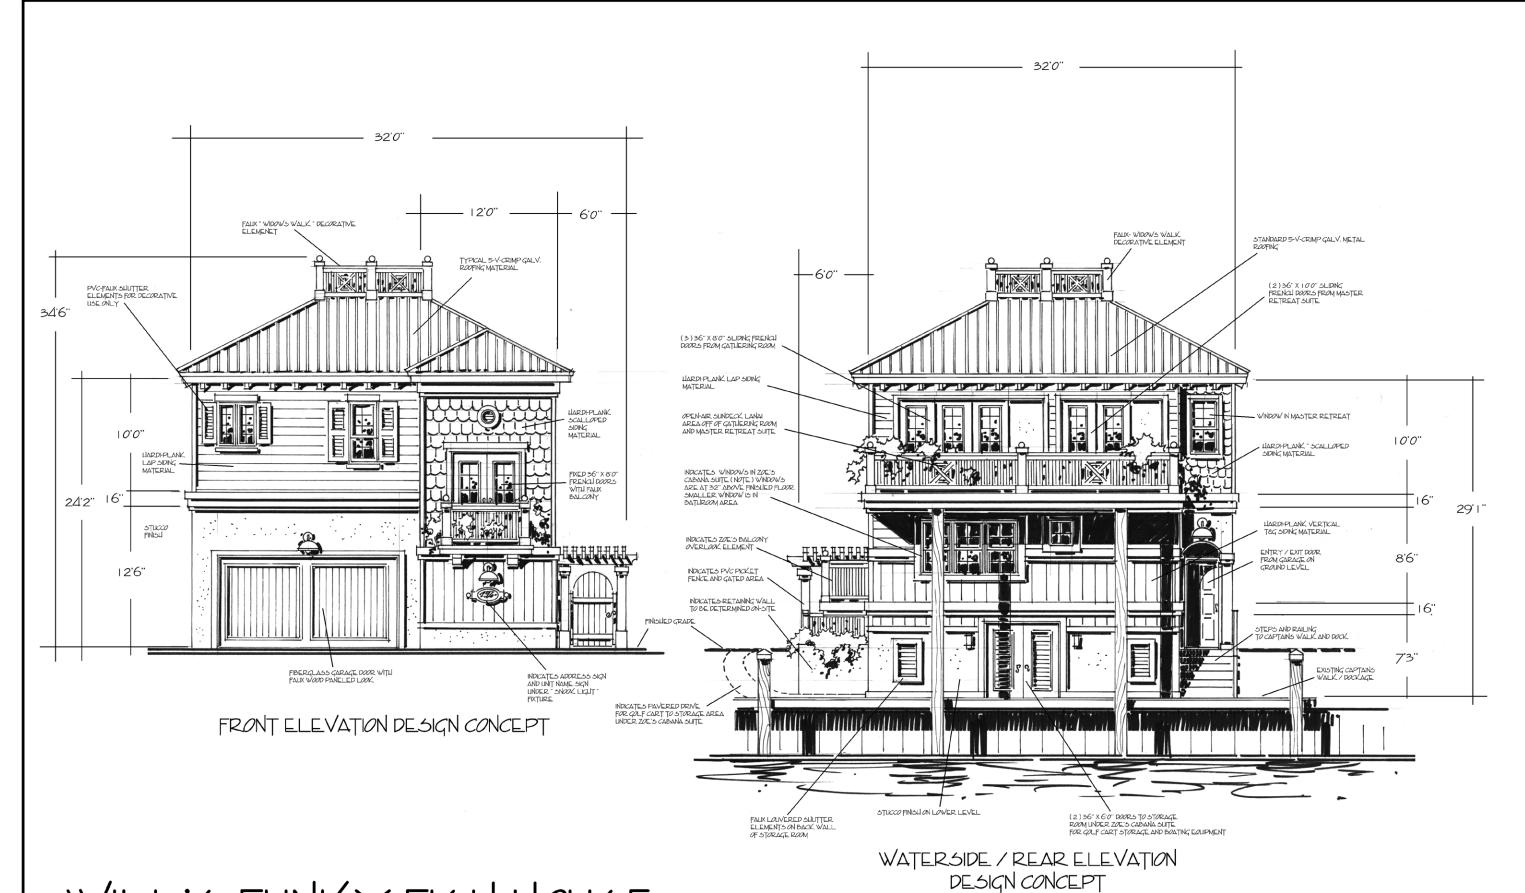

WILL'S FUNKY FISH HOUSE
REVISED / FINAL ELEVATION DESIGN CONCEPTS

REVISED DATE: JAN. 20, 2009 / DESIGNED BY: STEVEN BRADFORD TURNER / BRADFORD & COMPANY DESIGN GROUP, INC. 239-541-3906 / SCALE: 1/4" = 1'0"